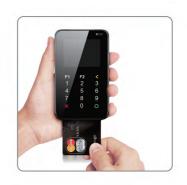

## **D200 STABLE MiniPOS**

Food & Beverage

Fashion & Retail

Transportation

**SRED** 

Display

## **SPECIFICATIONS**

| 00      | Operating System        | Prolin                                                                                                                                                                                                    |
|---------|-------------------------|-----------------------------------------------------------------------------------------------------------------------------------------------------------------------------------------------------------|
|         | Processor               | 32-bit ARM 11                                                                                                                                                                                             |
|         | Memory                  | 128M Flash + 64MB SDRAM                                                                                                                                                                                   |
|         | Card Readers            | Chip & PIN   NFC Contactless   Magnetic Stripe                                                                                                                                                            |
|         | Display                 | 2.4" TFT Colour Display   320 x 240 Pixels<br>Touch Screen (optional)                                                                                                                                     |
| ((†))   | Comms<br>Configurations | Wi-Fi® 2.4GHz (optional)   3G (WCDMA) (optional)  <br>2G (GPRS) (optional)   <b>Bluetooth</b> ®                                                                                                           |
| Ŧ       | Battery                 | 1900mAh   3.7V                                                                                                                                                                                            |
| SAM     | SIM / SAM               | 1 Micro SIM + 1 SAM                                                                                                                                                                                       |
|         | Keys / Buttons          | 1 Numeric   5 Function Keys   Touch-button Input                                                                                                                                                          |
| 口")     | Audio                   | 1 Buzzer                                                                                                                                                                                                  |
|         | Ports                   | 1 micro-USB2.0   1 RS232                                                                                                                                                                                  |
|         | Physical                | 121 x 72 x 23mm, 165g (including battery)                                                                                                                                                                 |
| Ğ       | Environmental           | 0°C ~ 50°C (32°F ~ 122°F) Operating Temperature<br>-20°C ~ 70°C (-4°F ~ 158°F) Storage Temperature<br>10% ~ 93% Relative Humidity, Non-Condensing                                                         |
| $\odot$ | Certifications          | PCI PTS 4.x SRED   EMV Contact L1 & L2   EMV Contactless L1   Visa payWave   Mastercard contactless   American Expresspay   Discover D-PAS   JCB J/Speedy   Mastercard TQM   Visa Ready   Mastercard MPOS |