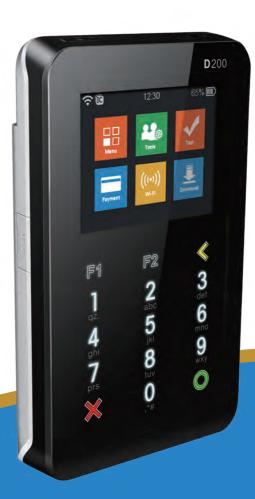

## **D200 STABLE MiniPOS**

Food & Beverage

Fashion & Retail

Transportation

**SRED** 

Display

## **SPECIFICATIONS**

| 00      | Operating System        | Prolin                                                                                                                                                                                                    |
|---------|-------------------------|-----------------------------------------------------------------------------------------------------------------------------------------------------------------------------------------------------------|
|         | Processor               | 32-bit ARM 11                                                                                                                                                                                             |
|         | Memory                  | 128M Flash + 64MB SDRAM                                                                                                                                                                                   |
|         | Card Readers            | Chip & PIN   NFC Contactless   Magnetic Stripe                                                                                                                                                            |
|         | Display                 | 2.4" TFT Colour Display   320 x 240 Pixels<br>Touch Screen (optional)                                                                                                                                     |
| ((†))   | Comms<br>Configurations | Wi-Fi® 2.4GHz (optional)   3G (WCDMA) (optional)  <br>2G (GPRS) (optional)   <b>Bluetooth</b> ®                                                                                                           |
| Ŧ       | Battery                 | 1900mAh   3.7V                                                                                                                                                                                            |
| SAM     | SIM / SAM               | 1 Micro SIM + 1 SAM                                                                                                                                                                                       |
|         | Keys / Buttons          | 1 Numeric   5 Function Keys   Touch-button Input                                                                                                                                                          |
| 口")     | Audio                   | 1 Buzzer                                                                                                                                                                                                  |
|         | Ports                   | 1 micro-USB2.0   1 RS232                                                                                                                                                                                  |
|         | Physical                | 121 x 72 x 23mm, 165g (including battery)                                                                                                                                                                 |
| Ğ       | Environmental           | 0°C ~ 50°C (32°F ~ 122°F) Operating Temperature<br>-20°C ~ 70°C (-4°F ~ 158°F) Storage Temperature<br>10% ~ 93% Relative Humidity, Non-Condensing                                                         |
| $\odot$ | Certifications          | PCI PTS 4.x SRED   EMV Contact L1 & L2   EMV Contactless L1   Visa payWave   Mastercard contactless   American Expresspay   Discover D-PAS   JCB J/Speedy   Mastercard TQM   Visa Ready   Mastercard MPOS |