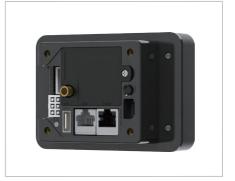

## **SPECIFICATIONS**

| oo          | Operating System        | Nuxiums                                                                                                                                                                                                                                                               |
|-------------|-------------------------|-----------------------------------------------------------------------------------------------------------------------------------------------------------------------------------------------------------------------------------------------------------------------|
|             | Processor               | Cortex A5                                                                                                                                                                                                                                                             |
|             | Memory                  | 128MB Flash + 256MB DDR RAM   512MB Flash + 512MB DDR RAM (optional)                                                                                                                                                                                                  |
|             | Card Readers            | Contactless                                                                                                                                                                                                                                                           |
|             | Code Reader             | Reads 1D & 2D Codes                                                                                                                                                                                                                                                   |
|             | Display                 | 3.5" TFT LCD 480 x 320 Touch Screen   Support PIN on Glass                                                                                                                                                                                                            |
| ((†))       | Comms<br>Configurations | LAN<br>Wi-Fi® 5 & <b>Bluetooth 5.0®</b> (optional)<br>4G (optional)                                                                                                                                                                                                   |
| SAM         | SIM / SAM               | 2 SAM   1 SIM(optional)                                                                                                                                                                                                                                               |
|             | Keys / Buttons          | 1 x Reset key                                                                                                                                                                                                                                                         |
| <b>(</b> 1) | Audio                   | 1 Speaker                                                                                                                                                                                                                                                             |
|             | Ports                   | 1 x USB Host   1 x USB Device   1 x LAN   1 x RS232  <br>1 x Digital I/O   1 x MDB Slave                                                                                                                                                                              |
|             | Physical                | 108 x 75 x 43mm   Cutout: 73 x 61mm                                                                                                                                                                                                                                   |
| <b>(3)</b>  | Accessories             | Mounting Fixture   External 4G Antenna (optional)                                                                                                                                                                                                                     |
|             | Power Supply            | 12V - 48V DC via MDB or RS232 or Digital I/O                                                                                                                                                                                                                          |
| Ĝ           | Environmental           | -20°C ~ 70°C (-4°F ~ 158°F) Operating Temperature<br>-30°C ~ 70°C (-22°F ~ 158°F) Storage Temperature<br>5% ~ 95% Relative Humidity, Non-Condensing                                                                                                                   |
| $\odot$     | Certifications          | PCI PTS 6.x, SRED   EMV Contactless L1   qPBOC L1   qUICS L2   Mastercard payPass L2   Visa payWave L2   American Express ExpressPay L2   Discover D-PAS L2   Interac_Flash L2   J/Speedy L2   Mastercard TQM   FCC   IC   UL   RoHS   CE   CSEC   UKCC   IP65   IK09 |